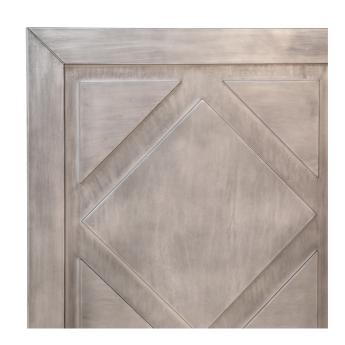

Capture the timeless allure of an heirloom with the classic design and rustic-inspired finish of our Balmer Bed. Meticulously crafted from high-quality pine wood, it showcases exceptional artistry and a light grey wash finish that enhances the natural tonality and texture of the wood. The traditional profile structure exudes elegance, while the modern shapes on the headboard and footboard add a touch of contemporary charm. Experience the rare combination of traditional craftsmanship and unique beauty in this sophisticated and streamlined bed.