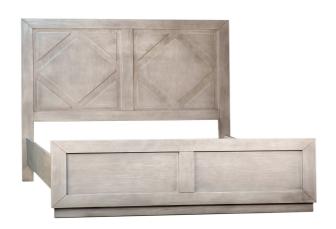

SKU: 1000281

BALMER BED EASTKING

Organic / Natural Character

Regular Price: \$1,194.00 Special Price: \$1,074.60

|         | Height | Width | Depth |
|---------|--------|-------|-------|
| Overall | 59.00  | 81.00 | 84.00 |

Capture the timeless allure of an heirloom with the classic design and rustic-inspired finish of our Balmer Bed. Meticulously crafted from high-quality pine wood, it showcases exceptional artistry and a light grey wash finish that enhances the natural tonality and texture of the wood. The traditional profile structure exudes elegance, while the modern shapes on the headboard and footboard add a touch of contemporary charm. Experience the rare combination of traditional craftsmanship and unique beauty in this sophisticated and streamlined bed.