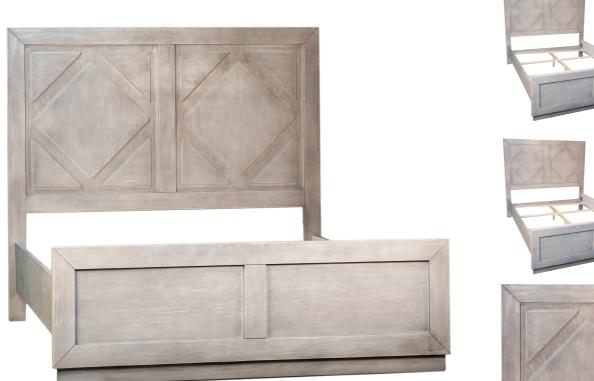

## memoky

SKU: 1000283 **BALMER BED QUEEN** Organic / Natural Character Price: \$810.00

|         | Height | Width | Depth |
|---------|--------|-------|-------|
| Overall | 59.00  | 65.00 | 84.00 |

Capture the timeless allure of an heirloom with the classic design and rustic-inspired finish of our Balmer Bed. Meticulously crafted from high-quality pine wood, it showcases exceptional artistry and a light grey wash finish that enhances the natural tonality and texture of the wood. The traditional profile structure exudes elegance, while the modern shapes on the headboard and footboard add a touch of contemporary charm. Experience the rare combination of traditional craftsmanship and unique beauty in this sophisticated and streamlined bed.