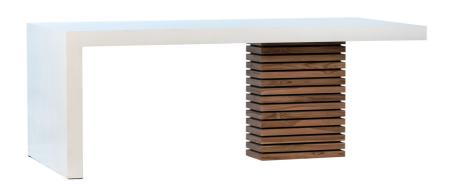

SKU: 1000478

ALDEA DINING TABLE

Organic / Natural Character Regular Price: \$3,237.50

Special Price: \$2,751.88

|         | Height | Width | Depth |
|---------|--------|-------|-------|
| Overall | 30.00  | 79.00 | 39.00 |

A stellar option for larger spaces. This 79" long dining table is constructed from solid white pine wood for strong and sturdy quality. Featuring just enough eye-catching appeal showcasing the natural textures and grain of the natural wood finish. Designed to blend beautifully with your favorite dining chairs, this table complements traditional, modern and farmhouse decor alike.