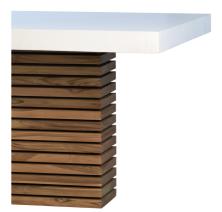

SKU: 1000478

ALDEA DINING TABLE

Organic / Natural Character Regular Price: \$3,237.50

Special Price: \$2,751.88

|         | Height | Width | Depth |
|---------|--------|-------|-------|
| Overall | 30.00  | 79.00 | 39.00 |

A stellar option for larger spaces. This 79" long dining table is constructed from solid white pine wood for strong and sturdy quality. Featuring just enough eye-catching appeal showcasing the natural textures and grain of the natural wood finish. Designed to blend beautifully with your favorite dining chairs, this table complements traditional, modern and farmhouse decor alike.