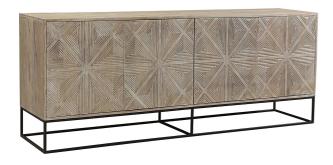

SKU: 1001035

CARVED 4 DOOR SIDEBOARD WITH IRON

STAND.

Organic / Natural Character Regular Price: \$2,112.50 Special Price: \$1,795.63

|         | Height | Width | Depth |
|---------|--------|-------|-------|
| Overall | 32.00  | 84.00 | 18.00 |

This versatile 84" sideboard mixes materials and textures to create a striking design. Made from solid mango wood in a light warm wash finish. It features a stunning hand-carved design on each of the four doors that open to find two built-in shelves for added storage. Sitting atop a black metal base for extra support, this sideboard is equal parts durable, functional, and stylish.