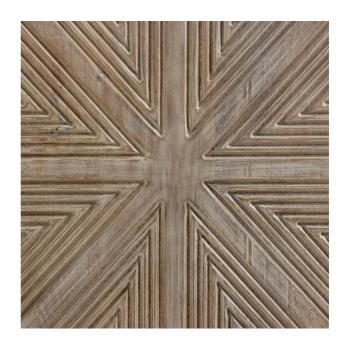

This versatile 84" sideboard mixes materials and textures to create a striking design. Made from solid mango wood in a light warm wash finish. It features a stunning hand-carved design on each of the four doors that open to find two built-in shelves for added storage. Sitting atop a black metal base for extra support, this sideboard is equal parts durable, functional, and stylish.