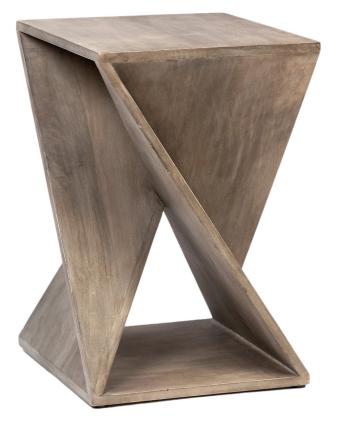

SKU: 1001167 MANAH SIDETABLE

Organic / Natural Character

Regular Price: \$287.50 Special Price: \$244.38

|         | Height | Width | Depth |
|---------|--------|-------|-------|
| Overall | 24.00  | 16.00 | 16.00 |

Enhance your living space with the distinctive charm of our Manah Side Table. Its clean lines and sharp, sleek angles bring a touch of modern contrast to any room. Crafted with care, this table features a natural mango wood grain that adds a modernistic and contemporary edge. The deep grey wash finish highlights the unique variations in the wood, showcasing its natural beauty. The intricate design celebrates the hand-crafted artisan look, adding an extra layer of visual intrigue. Place this unique piece next to a cozy chair to create a charming reading nook that exudes style and character.