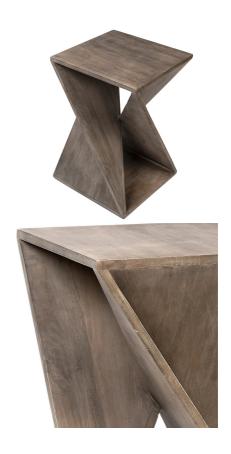

SKU: 1001167 MANAH SIDETABLE

Organic / Natural Character

Regular Price: \$287.50 Special Price: \$244.38

|         | Height | Width | Depth |
|---------|--------|-------|-------|
| Overall | 24.00  | 16.00 | 16.00 |

Enhance your living space with the distinctive charm of our Manah Side Table. Its clean lines and sharp, sleek angles bring a touch of modern contrast to any room. Crafted with care, this table features a natural mango wood grain that adds a modernistic and contemporary edge. The deep grey wash finish highlights the unique variations in the wood, showcasing its natural beauty. The intricate design celebrates the hand-crafted artisan look, adding an extra layer of visual intrigue. Place this unique piece next to a cozy chair to create a charming reading nook that exudes style and character.