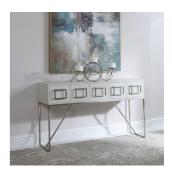

Price: \$1,287.00

|         | Height | Width | Depth |
|---------|--------|-------|-------|
| Overall | 32.00  | 54.00 | 14.00 |

Clean Contemporary Styling, Featuring Oak Veneer Finished In A Soft White With Light Gray Distressing. Accented With Statement Hardware In Brushed Nickel Stainless Steel With A Coordinating Base. Has Two Double Drawers And One Single Drawer In The Center.