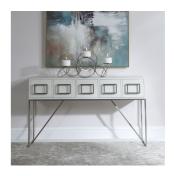

Price: \$1,287.00

|         | Height | Width | Depth |
|---------|--------|-------|-------|
| Overall | 32.00  | 54.00 | 14.00 |

Clean Contemporary Styling, Featuring Oak Veneer Finished In A Soft White With Light Gray Distressing. Accented With Statement Hardware In Brushed Nickel Stainless Steel With A Coordinating Base. Has Two Double Drawers And One Single Drawer In The Center.