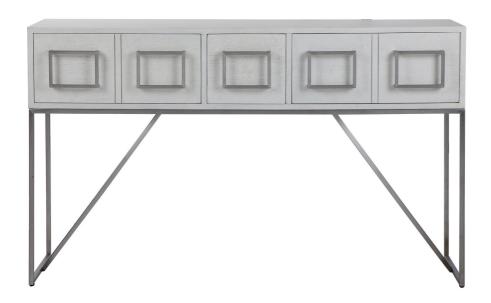

Price: \$1,287.00

|         | Height | Width | Depth |
|---------|--------|-------|-------|
| Overall | 32.00  | 54.00 | 14.00 |

Clean Contemporary Styling, Featuring Oak Veneer Finished In A Soft White With Light Gray Distressing. Accented With Statement Hardware In Brushed Nickel Stainless Steel With A Coordinating Base. Has Two Double Drawers And One Single Drawer In The Center.