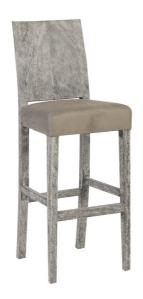

SKU: 1006227

Origins Bar Stool, Chamcha Wood, Grey Stone

Regular Price: \$1,449.00 Special Price: \$1,014.30

|         | Height | Width | Depth |
|---------|--------|-------|-------|
| Overall | 47.50  | 16.00 | 18.00 |

Made of chamcha wood, the Ophelia Gray Bar Stool has a tremendous amount of personality due to the richness of its woodgrain and the texture of the gray stone finish. With exquisite craftsmanship, we have rescued the reclaimed chamcha wood from being one of nature's finest castaways by making it into this elemental design statement. Because the wood for its back is reclaimed, there will be variations from piece to piece, including some with beautiful butterfly joints. We also offer this bar stool in a natural finish and a perfect brown finish, and we have two counter stools in this collection. Each of these reflect the ethos that Phillips Collection personifies: modern organic.