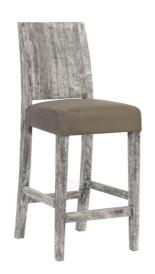

Depth

Width

SKU: 1006230

Origins Counter Stool, Chamcha Wood, Grey

Stone

Regular Price: \$1,369.00 Overall 42.00 18.00 17.00

Height

Special Price: \$958.30

Made of chamcha wood, the Ophelia Gray Counter Stool has a tremendous amount of personality due to the richness of its woodgrain and the texture of the gray stone finish. With exquisite craftsmanship, we have rescued the reclaimed chamcha wood from being one of nature's finest castaways by making it into this elemental design statement. Because the wood for its back is reclaimed, there will be variations from piece to piece, including some with beautiful butterfly joints. We also offer this counter stool in a natural finish, and we have several bar stools in this collection. Each of these reflect the ethos that Phillips Collection personifies: modern organic.