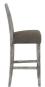

Depth

Width

SKU: 1006230

Origins Counter Stool, Chamcha Wood, Grey

Stone

Regular Price: \$1,369.00 Overall 42.00 18.00 17.00

Height

Special Price: \$958.30

Made of chamcha wood, the Ophelia Gray Counter Stool has a tremendous amount of personality due to the richness of its woodgrain and the texture of the gray stone finish. With exquisite craftsmanship, we have rescued the reclaimed chamcha wood from being one of nature's finest castaways by making it into this elemental design statement. Because the wood for its back is reclaimed, there will be variations from piece to piece, including some with beautiful butterfly joints. We also offer this counter stool in a natural finish, and we have several bar stools in this collection. Each of these reflect the ethos that Phillips Collection personifies: modern organic.