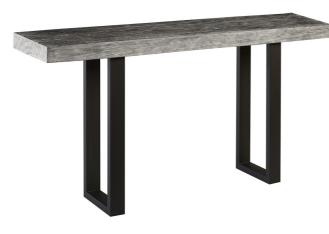

## memoky

| SKU: 1006233                                 |         |        |       |       |
|----------------------------------------------|---------|--------|-------|-------|
| Wood Console Table, Metal U Legs, Grey Stone |         | Height | Width | Depth |
| Regular Price: \$3,319.00                    | Overall | 33.00  | 60.00 | 14.00 |
| Special Price: \$2,323.30                    |         |        |       |       |

We find elegance in simple design. This acacia wood console has a rectangular top made of solid Chamcha wood, an acacia species from Thailand. We then treat the wood to give a stone-like patina to offer you a "new neutral" that seamlessly works in any space. Finished off with two U-shaped black metal legs, this stunning console defines modern organic.