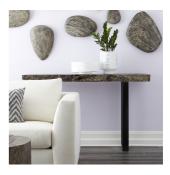

## memoky

| SKU: 1006233                                 |         |        |       |       |
|----------------------------------------------|---------|--------|-------|-------|
| Wood Console Table, Metal U Legs, Grey Stone |         | Height | Width | Depth |
| Regular Price: \$3,319.00                    | Overall | 33.00  | 60.00 | 14.00 |
| Special Price: \$2,323.30                    |         |        |       |       |

We find elegance in simple design. This acacia wood console has a rectangular top made of solid Chamcha wood, an acacia species from Thailand. We then treat the wood to give a stone-like patina to offer you a "new neutral" that seamlessly works in any space. Finished off with two U-shaped black metal legs, this stunning console defines modern organic.