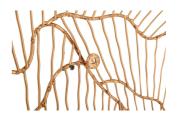

SKU: 1006245

Poppy Flower Wall Art, Copper, Large

Regular Price: \$819.00 Special Price: \$573.30

|         | Height | Width | Depth |  |
|---------|--------|-------|-------|--|
| Overall | 48.00  | 48.00 | 1.00  |  |

For those who believe the phrase floral wall sculpture means a flowery affair, it is true in one sense but not in another, as the contemporary lines and detailing of the Poppy Flower Large Copper Wall Art makes our version of a flower sculpture a bit of a chameleon. You can certainly see a blossom in its bones but if you stare at it for a while, you'll see a piece of modern wall art that could shape-shift into many things. Group these beauties on a wall for even more power. We also offer the Poppy Flower in a silver finish, each of which reflects the ethos that the Phillips Collection personifies: modern organic.