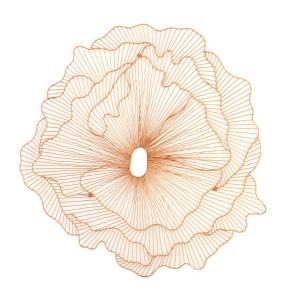

SKU: 1006245

Poppy Flower Wall Art, Copper, Large

Regular Price: \$819.00 Special Price: \$573.30

|         | Height | Width | Depth |  |
|---------|--------|-------|-------|--|
| Overall | 48.00  | 48.00 | 1.00  |  |

For those who believe the phrase floral wall sculpture means a flowery affair, it is true in one sense but not in another, as the contemporary lines and detailing of the Poppy Flower Large Copper Wall Art makes our version of a flower sculpture a bit of a chameleon. You can certainly see a blossom in its bones but if you stare at it for a while, you'll see a piece of modern wall art that could shape-shift into many things. Group these beauties on a wall for even more power. We also offer the Poppy Flower in a silver finish, each of which reflects the ethos that the Phillips Collection personifies: modern organic.