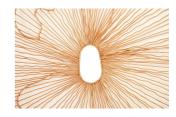

SKU: 1006245

Poppy Flower Wall Art, Copper, Large

Regular Price: \$819.00 Special Price: \$573.30

|         | Height | Width | Depth |  |
|---------|--------|-------|-------|--|
| Overall | 48.00  | 48.00 | 1.00  |  |

For those who believe the phrase floral wall sculpture means a flowery affair, it is true in one sense but not in another, as the contemporary lines and detailing of the Poppy Flower Large Copper Wall Art makes our version of a flower sculpture a bit of a chameleon. You can certainly see a blossom in its bones but if you stare at it for a while, you'll see a piece of modern wall art that could shape-shift into many things. Group these beauties on a wall for even more power. We also offer the Poppy Flower in a silver finish, each of which reflects the ethos that the Phillips Collection personifies: modern organic.