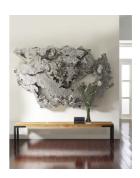

SKU: 1006265

Burled Root Wall Art, Silver Leaf, Large

Regular Price: \$4,999.00 Special Price: \$3,499.30

|         | Height | Width | Depth |
|---------|--------|-------|-------|
| Overall | 62.00  | 96.00 | 7.00  |

The Cast Naturals Collection highlights our skills at taking an innovative material and making it feel as if it sprang from nature. The Large Silver Burled Root Wall Art is made of composite that has been molded to look like a piece of burled wood that it took nature ions to create and then covered in a luminous silver leaf finish. The advantage of having a decorative accessory made from this durable material is that it will long outlast its natural counterparts pulled from the forest floor. This piece is the perfect representation of the Phillips Collection ethos: modern organic. We offer the Burled Wood decorative wall art in a number of finishes—from warm bronze and faux wood tones to bling-worthy silver.