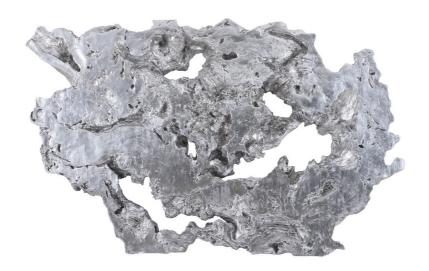

SKU: 1006265

Burled Root Wall Art, Silver Leaf, Large

Regular Price: \$4,999.00 Special Price: \$3,499.30

|         | Height | Width | Depth |
|---------|--------|-------|-------|
| Overall | 62.00  | 96.00 | 7.00  |

The Cast Naturals Collection highlights our skills at taking an innovative material and making it feel as if it sprang from nature. The Large Silver Burled Root Wall Art is made of composite that has been molded to look like a piece of burled wood that it took nature ions to create and then covered in a luminous silver leaf finish. The advantage of having a decorative accessory made from this durable material is that it will long outlast its natural counterparts pulled from the forest floor. This piece is the perfect representation of the Phillips Collection ethos: modern organic. We offer the Burled Wood decorative wall art in a number of finishes—from warm bronze and faux wood tones to bling-worthy silver.