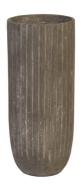

SKU: 1006283

Lourdes Planter, Grey, MD

Regular Price: \$689.00 Special Price: \$579.00

|         | Height | Width | Depth |
|---------|--------|-------|-------|
| Overall | 28.00  | 12.00 | 12.00 |

The Lourdes Medium Planter may look like it's a treasure you'd find in an antique shop but it's brand new—it's made of composite in an aged finish that gives it its vintage personality. This is one of our products that illustrates the talent of our artisans who bring the striated texture to its surface as they apply the finish. For large terraces, public plazas, and sizable loggias, group this garden planter with the large and small sizes in this family for a greater design statement. Each of these sizes reflects the ethos that Phillips Collection personifies: modern organic.