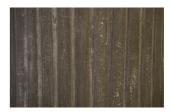

SKU: 1006283

Lourdes Planter, Grey, MD

Regular Price: \$689.00 Special Price: \$579.00

|         | Height | Width | Depth |
|---------|--------|-------|-------|
| Overall | 28.00  | 12.00 | 12.00 |

The Lourdes Medium Planter may look like it's a treasure you'd find in an antique shop but it's brand new—it's made of composite in an aged finish that gives it its vintage personality. This is one of our products that illustrates the talent of our artisans who bring the striated texture to its surface as they apply the finish. For large terraces, public plazas, and sizable loggias, group this garden planter with the large and small sizes in this family for a greater design statement. Each of these sizes reflects the ethos that Phillips Collection personifies: modern organic.