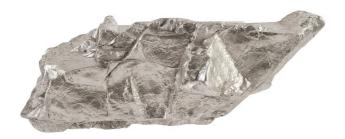

SKU: 1006291

Boulder Shelf, Silver Leaf, MD

Regular Price: \$539.00 Special Price: \$449.00

|         | Height | Width | Depth |
|---------|--------|-------|-------|
| Overall | 12.00  | 31.00 | 13.00 |

The process of applying silver leaf by hand is a painstaking one that takes hours to achieve. We at the Phillips Collection believe it is well worth the trouble because the luminosity of the surfaces that result from the art form is unmatchable. Our Medium Silver Boulder Shelf illustrates this perfectly, as the attention to detail is obvious when it is viewed up-close, which makes it an exceptional piece of art for the wall. The ridges in the piece fool the eye into thinking the decorative wall accent is made of a chunk of wood but it is fashioned from composite, which means it is light enough to be easily hung. We also offer the Silver Boulder in a large shelf, and we have gold and bronze versions of this wall sculpture as well. Each of these pieces of decorative wall art reflects the ethos that Phillips Collection personifies: modern organic.