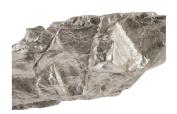

SKU: 1006291

Boulder Shelf, Silver Leaf, MD

Regular Price: \$539.00 Special Price: \$449.00

|         | Height | Width | Depth |
|---------|--------|-------|-------|
| Overall | 12.00  | 31.00 | 13.00 |

The process of applying silver leaf by hand is a painstaking one that takes hours to achieve. We at the Phillips Collection believe it is well worth the trouble because the luminosity of the surfaces that result from the art form is unmatchable. Our Medium Silver Boulder Shelf illustrates this perfectly, as the attention to detail is obvious when it is viewed up-close, which makes it an exceptional piece of art for the wall. The ridges in the piece fool the eye into thinking the decorative wall accent is made of a chunk of wood but it is fashioned from composite, which means it is light enough to be easily hung. We also offer the Silver Boulder in a large shelf, and we have gold and bronze versions of this wall sculpture as well. Each of these pieces of decorative wall art reflects the ethos that Phillips Collection personifies: modern organic.