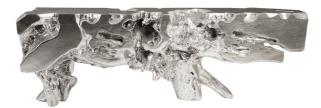

## memoky

| SKU: 1006384                                     |         | Lloight | Width  | Denth |
|--------------------------------------------------|---------|---------|--------|-------|
| Freeform Console Table, Silver Leaf, Extra Large |         | Height  | vvidin | Depth |
| Price: \$4,999.00                                | Overall | 32.00   | 96.00  | 14.00 |

We have a deep appreciation and respect for nature, and pride ourselves on sourcing and giving new life to unearthed roots. When we find a beautiful piece, we cut it down to console table dimensions, have it cast and then finish it in hand-applied silver leaf. Significantly lighter than solid wood but with all the charm, we will continue to bring organic forms into your space.