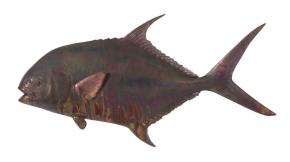

SKU: 1006414

Permit Fish Wall Sculpture, Copper Patina

Regular Price: \$419.00 Special Price: \$293.30

|         | Height | Width | Depth |
|---------|--------|-------|-------|
| Overall | 16.00  | 30.00 | 5.00  |

The Permit Fish Maroon Wall Sculpture is made of composite in a copper patina finish. This likeness of the sea creature is a chameleon of style—hang it in a modern kitchen and it takes on a zesty panache; place it in a child's bedroom and it will become a playful element in the space. Whether you have a lakefront home, a beachfront condo, or an urban oasis, the Permit Fish Maroon Wall Sculpture with its warm finish will bring the watery world inside. Powerful on its own, group this sculpture in multiples to create a school of fish for added impact. This is one of our pieces of decorative wall art that reflects the ethos that the Phillips Collection personifies: modern organic.