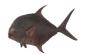

SKU: 1006414

Permit Fish Wall Sculpture, Copper Patina

Regular Price: \$419.00 Special Price: \$293.30

|         | Height | Width | Depth |
|---------|--------|-------|-------|
| Overall | 16.00  | 30.00 | 5.00  |

The Permit Fish Maroon Wall Sculpture is made of composite in a copper patina finish. This likeness of the sea creature is a chameleon of style—hang it in a modern kitchen and it takes on a zesty panache; place it in a child's bedroom and it will become a playful element in the space. Whether you have a lakefront home, a beachfront condo, or an urban oasis, the Permit Fish Maroon Wall Sculpture with its warm finish will bring the watery world inside. Powerful on its own, group this sculpture in multiples to create a school of fish for added impact. This is one of our pieces of decorative wall art that reflects the ethos that the Phillips Collection personifies: modern organic.