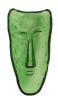

SKU: 1006429 Glass Face, Green

Regular Price: \$149.00

Special Price: \$104.30

|         | Height | Width | Depth |  |
|---------|--------|-------|-------|--|
| Overall | 16.00  | 8.00  | 3.00  |  |

Often, the most powerful representations of the human face are ethereal ones. Fashion it from glass and you bring even greater interest to the visage. Our Glass Face Green Wall Tile, in our Dann Foley Collection, holds an elongated, abstract rendering of the human face that our talented artisans have made from luminous glass. This is one of our products that will look striking on its own and even more so when grouped on a wall. We also offer tiles in this collection in turquoise, clear, and amber. Each of these reflects the ethos that Phillips Collection personifies: modern organic.