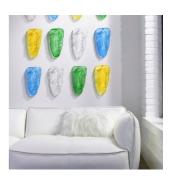

SKU: 1006429 Glass Face, Green

Regular Price: \$149.00

Special Price: \$104.30

|         | Height | Width | Depth |  |
|---------|--------|-------|-------|--|
| Overall | 16.00  | 8.00  | 3.00  |  |

Often, the most powerful representations of the human face are ethereal ones. Fashion it from glass and you bring even greater interest to the visage. Our Glass Face Green Wall Tile, in our Dann Foley Collection, holds an elongated, abstract rendering of the human face that our talented artisans have made from luminous glass. This is one of our products that will look striking on its own and even more so when grouped on a wall. We also offer tiles in this collection in turquoise, clear, and amber. Each of these reflects the ethos that Phillips Collection personifies: modern organic.