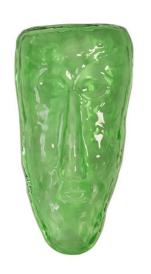

SKU: 1006429 Glass Face, Green

Regular Price: \$149.00

Special Price: \$104.30

|         | Height | Width | Depth |  |
|---------|--------|-------|-------|--|
| Overall | 16.00  | 8.00  | 3.00  |  |

Often, the most powerful representations of the human face are ethereal ones. Fashion it from glass and you bring even greater interest to the visage. Our Glass Face Green Wall Tile, in our Dann Foley Collection, holds an elongated, abstract rendering of the human face that our talented artisans have made from luminous glass. This is one of our products that will look striking on its own and even more so when grouped on a wall. We also offer tiles in this collection in turquoise, clear, and amber. Each of these reflects the ethos that Phillips Collection personifies: modern organic.