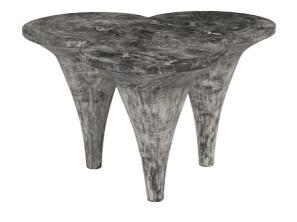

SKU: 1006433

Butterfly Coffee Table, Grey Stone

Regular Price: \$1,999.00 Special Price: \$1,399.30

|         | Height | Width | Depth |  |
|---------|--------|-------|-------|--|
| Overall | 20.00  | 33.00 | 31.00 |  |

Made of a triad of golf-tee shapes, the Marley Gray Coffee Table is a sexy coffee table with a textural gray stone finish. The scalloped top that these shapes form make this a personable accent table in any space. We also offer bar tables in silver, faux bois, burnt, and gray stone finishes; and coffee tables in natural, copper, and burnt finishes. The Marley collection also includes bar stools in a number of finishes. Each of these reflects the ethos that Phillips Collection personifies: modern organic.