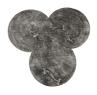

SKU: 1006433

Butterfly Coffee Table, Grey Stone

Regular Price: \$1,999.00 Special Price: \$1,399.30

|         | Height | Width | Depth |  |
|---------|--------|-------|-------|--|
| Overall | 20.00  | 33.00 | 31.00 |  |

Made of a triad of golf-tee shapes, the Marley Gray Coffee Table is a sexy coffee table with a textural gray stone finish. The scalloped top that these shapes form make this a personable accent table in any space. We also offer bar tables in silver, faux bois, burnt, and gray stone finishes; and coffee tables in natural, copper, and burnt finishes. The Marley collection also includes bar stools in a number of finishes. Each of these reflects the ethos that Phillips Collection personifies: modern organic.