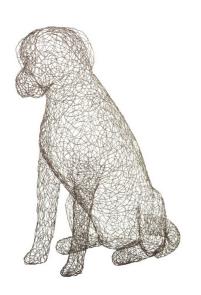

SKU: 1006445

Crazy Wire Retriever, Large

Regular Price: \$649.00 Special Price: \$454.30

|         | Height | Width | Depth |
|---------|--------|-------|-------|
| Overall | 30.00  | 25.00 | 15.00 |

We at the Phillips Collection are known for our cheeky flair when it comes to our sculptural offerings and our Crazy Wire Collection is no exception. The Crazy Wire Retriever Sculpture has a whimsical profile that will inspire those looking for lighter moments in their interiors to say it is definitely man's best decorative friend. Woven from thin metal wire in a black finish, the dog sculpture has a dynamic presence at 30-inches high. We offer male and female figures in this collection, and a beagle sculpture—all of which reflect the ethos that the Phillips Collection personifies: modern organic.