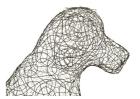

SKU: 1006445

Crazy Wire Retriever, Large

Regular Price: \$649.00 Special Price: \$454.30

|         | Height | Width | Depth |
|---------|--------|-------|-------|
| Overall | 30.00  | 25.00 | 15.00 |

We at the Phillips Collection are known for our cheeky flair when it comes to our sculptural offerings and our Crazy Wire Collection is no exception. The Crazy Wire Retriever Sculpture has a whimsical profile that will inspire those looking for lighter moments in their interiors to say it is definitely man's best decorative friend. Woven from thin metal wire in a black finish, the dog sculpture has a dynamic presence at 30-inches high. We offer male and female figures in this collection, and a beagle sculpture—all of which reflect the ethos that the Phillips Collection personifies: modern organic.