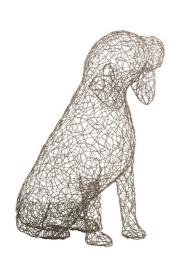

SKU: 1006464

Crazy Wire Beagle, MD Regular Price: \$369.00 Special Price: \$258.30

|         | Height | Width | Depth |
|---------|--------|-------|-------|
| Overall | 19.00  | 17.00 | 9.00  |

We at the Phillips Collection are known for our cheeky flair when it comes to our sculptural offerings and our Crazy Wire Collection is no exception. The Crazy Wire Beagle Sculpture has a whimsical profile that will inspire those looking for lighter moments in their interiors to say it is definitely man's best decorative friend. Woven from thin metal wire in a black finish, the dog sculpture has a dynamic presence at 19-inches high. We offer male and female figures in this collection, and a retriever—all of which reflect the ethos that the Phillips Collection personifies: modern organic.