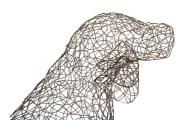

SKU: 1006464

Crazy Wire Beagle, MD Regular Price: \$369.00 Special Price: \$258.30

|         | Height | Width | Depth |
|---------|--------|-------|-------|
| Overall | 19.00  | 17.00 | 9.00  |

We at the Phillips Collection are known for our cheeky flair when it comes to our sculptural offerings and our Crazy Wire Collection is no exception. The Crazy Wire Beagle Sculpture has a whimsical profile that will inspire those looking for lighter moments in their interiors to say it is definitely man's best decorative friend. Woven from thin metal wire in a black finish, the dog sculpture has a dynamic presence at 19-inches high. We offer male and female figures in this collection, and a retriever—all of which reflect the ethos that the Phillips Collection personifies: modern organic.