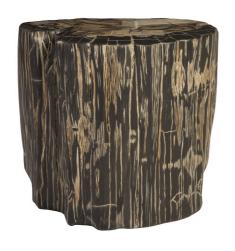

SKU: 1006487

Cast Petrified Wood Stool In Brown & Grey

Price: \$949.00

|         | Height | Width | Depth |
|---------|--------|-------|-------|
| Overall | 20.00  | 21.50 | 13.00 |

The Cast Naturals Collection highlights our skills at taking an innovative material and making it feel as if it sprang from nature. The Striated Round Cast Petrified Wood Stool is made of composite that has been molded to look like a piece of aged wood that it took nature ions to create. It takes great skill for our artisans to paint the material to make it so convincingly resemble woodgrain. The advantage of having a wood stool made from this durable material is that it will long outlast its natural counterparts pulled from the forest floor. This piece is the perfect representation of the Phillips Collection ethos: modern organic. We have a number of offerings that exhibit the feel of petrified wood.