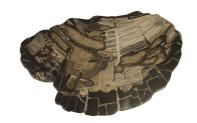

SKU: 1006487

Cast Petrified Wood Stool In Brown & Grey

Price: \$949.00

|         | Height | Width | Depth |
|---------|--------|-------|-------|
| Overall | 20.00  | 21.50 | 13.00 |

The Cast Naturals Collection highlights our skills at taking an innovative material and making it feel as if it sprang from nature. The Striated Round Cast Petrified Wood Stool is made of composite that has been molded to look like a piece of aged wood that it took nature ions to create. It takes great skill for our artisans to paint the material to make it so convincingly resemble woodgrain. The advantage of having a wood stool made from this durable material is that it will long outlast its natural counterparts pulled from the forest floor. This piece is the perfect representation of the Phillips Collection ethos: modern organic. We have a number of offerings that exhibit the feel of petrified wood.