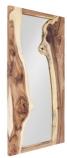

## memoky

| SKU: 1006571      |         | Height  | Width | Depth  |
|-------------------|---------|---------|-------|--------|
| River Mirror      |         | Tieigin | viaui | Deptil |
| Price: \$1,749.00 | Overall | 55.00   | 31.00 | 2.00   |

Chamcha wood is a fast-growing tree that is prized for its richly figured grain and distinct sap line. It is characteristic for these trees to grow crooked and with low and heavy branching. This allows for some of the most interesting and organic forms, which we cherish at Phillips Collection. The River Mirror mimics what Nature has already given us with freeform wood cuts adding personality to this full length mirror.