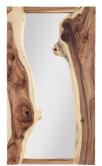

## memoky

| SKU: 1006571      |         | Height  | Width | Depth  |
|-------------------|---------|---------|-------|--------|
| River Mirror      |         | Tieigin | viaui | Deptil |
| Price: \$1,749.00 | Overall | 55.00   | 31.00 | 2.00   |

Chamcha wood is a fast-growing tree that is prized for its richly figured grain and distinct sap line. It is characteristic for these trees to grow crooked and with low and heavy branching. This allows for some of the most interesting and organic forms, which we cherish at Phillips Collection. The River Mirror mimics what Nature has already given us with freeform wood cuts adding personality to this full length mirror.