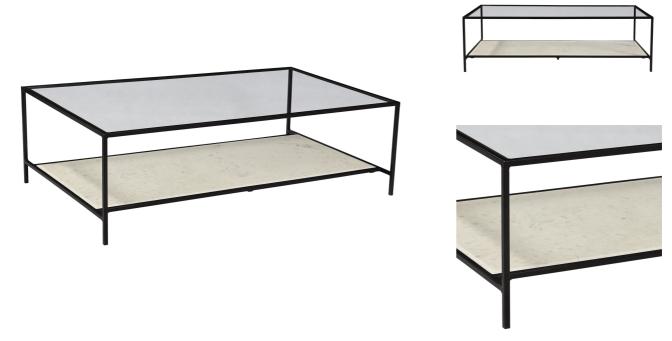

SKU: 1006615

RAMOS COFFEE TABLE

Price: \$875.00

|         | Height | Width | Depth |
|---------|--------|-------|-------|
| Overall | 15.00  | 52.00 | 28.00 |

Enhance your living space with our modern and versatile coffee table. Its sleek design effortlessly blends transitional and contemporary styles, accommodating both gathering occasions and everyday living. The gunmetal open frame boasts a low-profile structure and two-tier surfaces. The upper layer features a gleaming tempered glass tabletop, while the bottom layer showcases a stunning polished white marble surface. This coffee table is not only functional but also serves as a decorative centerpiece, providing a stylish platform to display your favorite novels and magazines. ?