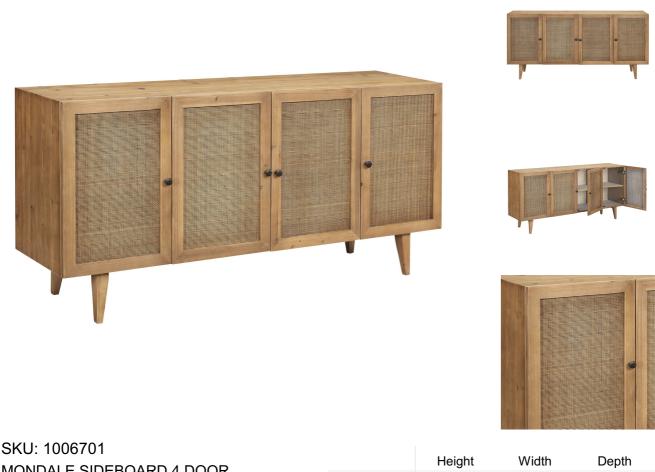

## memoky

| SKU. 1000/01             |          | l la la la la f |       | Danth |
|--------------------------|----------|-----------------|-------|-------|
| MONDALE SIDEBOARD 4 DOOR |          | Height          | Width | Depth |
|                          | <b>a</b> |                 |       |       |
| Price: \$1,812.50        | Overall  | 34.00           | 70.00 | 18.00 |

This sideboard is modern-tropical with its sharp contemporary clean lines and angular feet and complimentary honey toned reclaimed Pine wood body and natural Rattan door panels. This sideboard's casual vibes call for relaxation and good times. Each door is accented with an iron door pull for easy access to the internal storage compartments that come fully equipped with built-in shelving for added organization. This pieces makes for a great addition to any space.