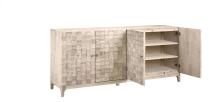

This uniquely designed sideboard will be a design favorite featuring a heavy reclaimed Pine hardwood construction with 3-D basket weave designed hand carved door front detailing finished in a light grey wash to bring out the grain and detailing of the hardwood. Each set of butterfly doors open to a large storage cabinet space with two shelves for ample storage solutions. This piece will make a beautiful addition to any room.