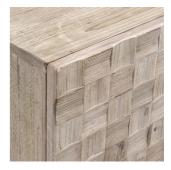

This uniquely designed sideboard will be a design favorite featuring a heavy reclaimed Pine hardwood construction with 3-D basket weave designed hand carved door front detailing finished in a light grey wash to bring out the grain and detailing of the hardwood. Each set of butterfly doors open to a large storage cabinet space with two shelves for ample storage solutions. This piece will make a beautiful addition to any room.