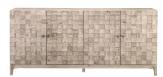

This uniquely designed sideboard will be a design favorite featuring a heavy reclaimed Pine hardwood construction with 3-D basket weave designed hand carved door front detailing finished in a light grey wash to bring out the grain and detailing of the hardwood. Each set of butterfly doors open to a large storage cabinet space with two shelves for ample storage solutions. This piece will make a beautiful addition to any room.