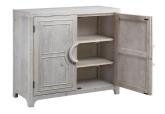

SKU: 1006803

CORDOVA SIDEBOARD 2 DOOR

Regular Price: \$1,737.50 Special Price: \$1,476.88

|         | Height | Width | Depth |
|---------|--------|-------|-------|
| Overall | 35.00  | 40.00 | 17.00 |

Unique and a little unexpected, the Cordova Sideboard design pulls inspiration from a distressed tropical aesthetic with a light grey wash finish. Crafted in solid reclaimed pine wood, this 40" two door piece is ready to meet all your storage and style needs. The set of butterfly doors open to large cabinet space with two adjustable shelves to move to fit your individual needs. The circular carved handles finish the look of the Cordova sideboard making your items just a pull away.