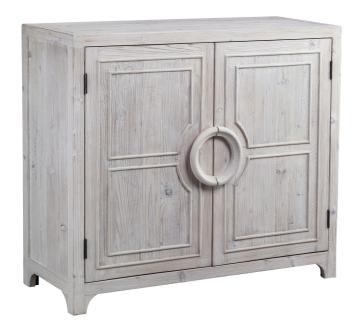

SKU: 1006803

CORDOVA SIDEBOARD 2 DOOR

Regular Price: \$1,737.50 Special Price: \$1,476.88

|         | Height | Width | Depth |
|---------|--------|-------|-------|
| Overall | 35.00  | 40.00 | 17.00 |

Unique and a little unexpected, the Cordova Sideboard design pulls inspiration from a distressed tropical aesthetic with a light grey wash finish. Crafted in solid reclaimed pine wood, this 40" two door piece is ready to meet all your storage and style needs. The set of butterfly doors open to large cabinet space with two adjustable shelves to move to fit your individual needs. The circular carved handles finish the look of the Cordova sideboard making your items just a pull away.