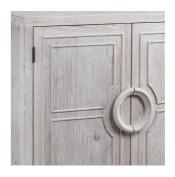

SKU: 1006803

CORDOVA SIDEBOARD 2 DOOR

Regular Price: \$1,737.50 Special Price: \$1,476.88

|         | Height | Width | Depth |
|---------|--------|-------|-------|
| Overall | 35.00  | 40.00 | 17.00 |

Unique and a little unexpected, the Cordova Sideboard design pulls inspiration from a distressed tropical aesthetic with a light grey wash finish. Crafted in solid reclaimed pine wood, this 40" two door piece is ready to meet all your storage and style needs. The set of butterfly doors open to large cabinet space with two adjustable shelves to move to fit your individual needs. The circular carved handles finish the look of the Cordova sideboard making your items just a pull away.