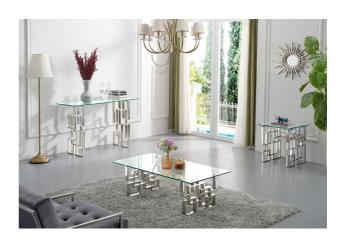

SKU: 1007400

Sara Coffee Table In Chrome

Regular Price: \$1,199.00 Special Price: \$859.00

|         | Height | Width | Depth |
|---------|--------|-------|-------|
| Overall | N/A    | N/A   | N/A   |

Enjoy a contemporary look in your living room or den with this stylishly elegant Sara chrome coffee table. This Meridian Furniture table is made from glass and metal for a sleek, modish look. The base features a geometric design with intertwined squares that form two pedestals. The top is crafted from thick, clear glass that allows the beauty of the base to shine through completely. A chromed finish shores up the design, adding to its up-to-the-minute feel.