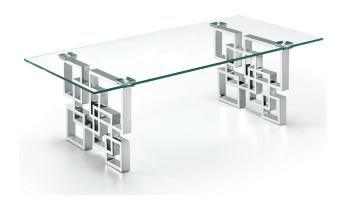

SKU: 1007400

Sara Coffee Table In Chrome

Regular Price: \$1,199.00 Special Price: \$859.00

|         | Height | Width | Depth |
|---------|--------|-------|-------|
| Overall | N/A    | N/A   | N/A   |

Enjoy a contemporary look in your living room or den with this stylishly elegant Sara chrome coffee table. This Meridian Furniture table is made from glass and metal for a sleek, modish look. The base features a geometric design with intertwined squares that form two pedestals. The top is crafted from thick, clear glass that allows the beauty of the base to shine through completely. A chromed finish shores up the design, adding to its up-to-the-minute feel.