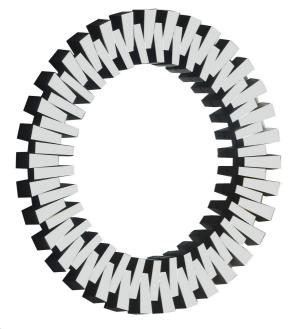

SKU: 1007469 Jamie Mirror Regular Price: \$639.00 Special Price: \$479.00

|         | Height | Width | Depth |
|---------|--------|-------|-------|
| Overall | N/A    | N/A   | N/A   |

Hang this Jamie mirror wherever you want to add a touch of drama and contemporary flair. This oval-shaped mirror features a mirrored frame for a luxe look from every angle. The frame is made from interlocking and staggered rectangular shapes to give your wall dimension and depth. An oversized design ensures that the mirror gets the attention it deserves no matter where you choose to hang it. Hang it above the collection's Jamie console table to enjoy a cohesive modern look.