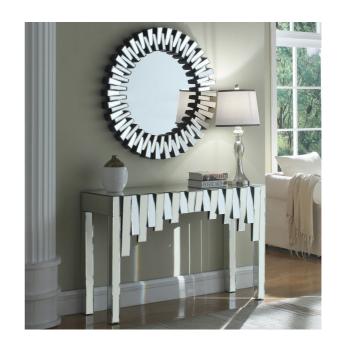

SKU: 1007469 Jamie Mirror Regular Price: \$639.00 Special Price: \$479.00

|         | Height | Width | Depth |
|---------|--------|-------|-------|
| Overall | N/A    | N/A   | N/A   |

Hang this Jamie mirror wherever you want to add a touch of drama and contemporary flair. This oval-shaped mirror features a mirrored frame for a luxe look from every angle. The frame is made from interlocking and staggered rectangular shapes to give your wall dimension and depth. An oversized design ensures that the mirror gets the attention it deserves no matter where you choose to hang it. Hang it above the collection's Jamie console table to enjoy a cohesive modern look.