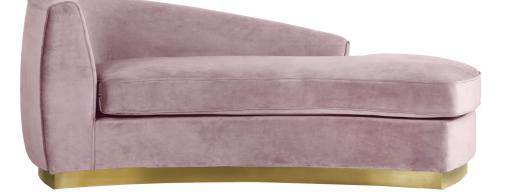

## memoky

SKU: 1007821 Crystal Chaise In Pink Velvet Regular Price: \$2,499.00 Special Price: \$1,899.00

|         | Height | Width | Depth |
|---------|--------|-------|-------|
| Overall | N/A    | N/A   | N/A   |

The perfect mix of pink velvet and gold stainless steel comes to life in your space with this Crystal Pink Velvet Chaise. This bold pink velvet chaise comes upholstered in rich, sumptuous-to-the-touch velvet to make a fashionable statement in your space. The curved back design lends it a modish touch, and the gold stainless steel trim around its base adds to its glitzy appeal. Stage this chaise alone or with other pieces in the Crystal collection.