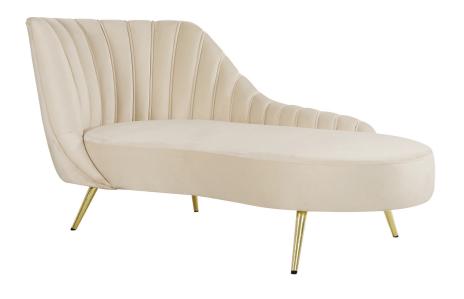

SKU: 1007845

Josefina Chaise In Cream Velvet

Regular Price: \$2,299.00

Special Price: \$1,799.00

|         | Height | Width | Depth |
|---------|--------|-------|-------|
| Overall | 35.00  | 74.00 | 37.50 |

Lean back and lounge in luxurious style on this stunning Josefina velvet chaise by Meridian Furniture. This contemporary chaise features plush velvet upholstery that is both classy and sumptuous against your skin, a single seat cushion and rounded arms that curve into a low, rounded back, creating a perfect, modern piece for your home. Gold stainless steel legs support this chaise and provide stunning contrast to the chaise's plush, cream fabric.