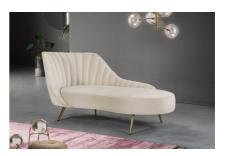

SKU: 1007845

Josefina Chaise In Cream Velvet

Regular Price: \$2,299.00

Special Price: \$1,799.00

|         | Height | Width | Depth |
|---------|--------|-------|-------|
| Overall | 35.00  | 74.00 | 37.50 |

Lean back and lounge in luxurious style on this stunning Josefina velvet chaise by Meridian Furniture. This contemporary chaise features plush velvet upholstery that is both classy and sumptuous against your skin, a single seat cushion and rounded arms that curve into a low, rounded back, creating a perfect, modern piece for your home. Gold stainless steel legs support this chaise and provide stunning contrast to the chaise's plush, cream fabric.