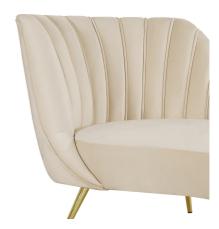

SKU: 1007845

Josefina Chaise In Cream Velvet

Regular Price: \$2,299.00

Special Price: \$1,799.00

|         | Height | Width | Depth |
|---------|--------|-------|-------|
| Overall | 35.00  | 74.00 | 37.50 |

Lean back and lounge in luxurious style on this stunning Josefina velvet chaise by Meridian Furniture. This contemporary chaise features plush velvet upholstery that is both classy and sumptuous against your skin, a single seat cushion and rounded arms that curve into a low, rounded back, creating a perfect, modern piece for your home. Gold stainless steel legs support this chaise and provide stunning contrast to the chaise's plush, cream fabric.