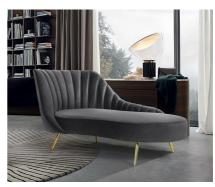

Lean back and lounge in luxurious style on this stunning Josefina velvet chaise by Meridian Furniture. This contemporary chaise features plush velvet upholstery that is both classy and sumptuous against your skin, a single seat cushion and rounded arms that curve into a low, rounded back, creating a perfect, modern piece for your home. Gold stainless steel legs support this chaise and provide stunning contrast to the chaise's plush, grey fabric.