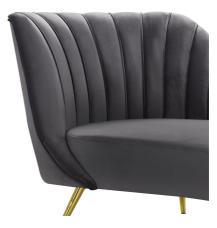

Lean back and lounge in luxurious style on this stunning Josefina velvet chaise by Meridian Furniture. This contemporary chaise features plush velvet upholstery that is both classy and sumptuous against your skin, a single seat cushion and rounded arms that curve into a low, rounded back, creating a perfect, modern piece for your home. Gold stainless steel legs support this chaise and provide stunning contrast to the chaise's plush, grey fabric.