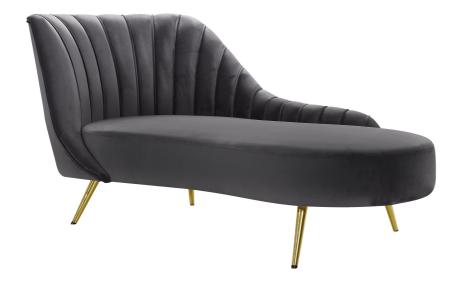

Lean back and lounge in luxurious style on this stunning Josefina velvet chaise by Meridian Furniture. This contemporary chaise features plush velvet upholstery that is both classy and sumptuous against your skin, a single seat cushion and rounded arms that curve into a low, rounded back, creating a perfect, modern piece for your home. Gold stainless steel legs support this chaise and provide stunning contrast to the chaise's plush, grey fabric.