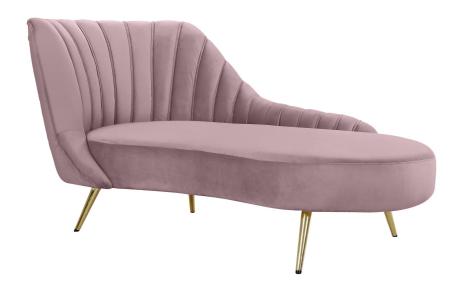

SKU: 1007861

Josefina Chaise In Pink Velvet

Regular Price: \$2,299.00 Special Price: \$1,799.00

|         | Height | Width | Depth |
|---------|--------|-------|-------|
| Overall | N/A    | N/A   | N/A   |

Lean back and lounge in luxurious style on this stunning Josefina velvet chaise by Meridian Furniture. This contemporary chaise features plush velvet upholstery that is both classy and sumptuous against your skin, a single seat cushion and rounded arms that curve into a low, rounded back, creating a perfect, modern piece for your home. Gold stainless steel legs support this chaise and provide stunning contrast to the chaise's plush, pink fabric.