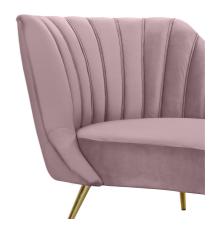

SKU: 1007861

Josefina Chaise In Pink Velvet

Regular Price: \$2,299.00 Special Price: \$1,799.00

|         | Height | Width | Depth |
|---------|--------|-------|-------|
| Overall | N/A    | N/A   | N/A   |

Lean back and lounge in luxurious style on this stunning Josefina velvet chaise by Meridian Furniture. This contemporary chaise features plush velvet upholstery that is both classy and sumptuous against your skin, a single seat cushion and rounded arms that curve into a low, rounded back, creating a perfect, modern piece for your home. Gold stainless steel legs support this chaise and provide stunning contrast to the chaise's plush, pink fabric.