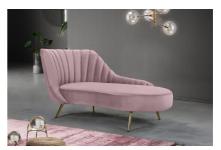

SKU: 1007861

Josefina Chaise In Pink Velvet

Regular Price: \$2,299.00 Special Price: \$1,799.00

|         | Height | Width | Depth |
|---------|--------|-------|-------|
| Overall | N/A    | N/A   | N/A   |

Lean back and lounge in luxurious style on this stunning Josefina velvet chaise by Meridian Furniture. This contemporary chaise features plush velvet upholstery that is both classy and sumptuous against your skin, a single seat cushion and rounded arms that curve into a low, rounded back, creating a perfect, modern piece for your home. Gold stainless steel legs support this chaise and provide stunning contrast to the chaise's plush, pink fabric.