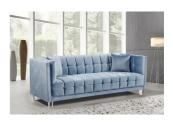

SKU: 1007899

Paula Sofa In Sky Blue Velvet

Regular Price: \$2,499.00 Special Price: \$1,899.00

|         | Height | Width | Depth |
|---------|--------|-------|-------|
| Overall | N/A    | N/A   | N/A   |

Fall in love with the soft, welcoming feel of this Paula Sky Blue Velvet Sofa. The striking jewel-toned color velvet adds a vibrant feel to your living room or den. Plump cushions beckon you to sit down, rest a bit, and let the cares of the day roll off your back. Acrylic legs provide a modish touch while supporting the sofa securely and providing clearance beneath for cleaning. Channel button tufting and a 70's inspired silhouette round out the design, giving it a decidedly contemporary look.