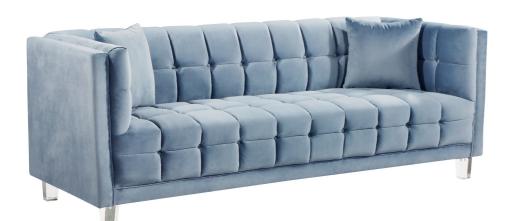

SKU: 1007899

Paula Sofa In Sky Blue Velvet

Regular Price: \$2,499.00 Special Price: \$1,899.00

|         | Height | Width | Depth |
|---------|--------|-------|-------|
| Overall | N/A    | N/A   | N/A   |

Fall in love with the soft, welcoming feel of this Paula Sky Blue Velvet Sofa. The striking jewel-toned color velvet adds a vibrant feel to your living room or den. Plump cushions beckon you to sit down, rest a bit, and let the cares of the day roll off your back. Acrylic legs provide a modish touch while supporting the sofa securely and providing clearance beneath for cleaning. Channel button tufting and a 70's inspired silhouette round out the design, giving it a decidedly contemporary look.