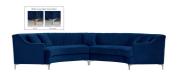

SKU: 1008245

Denise 2pc. Sectional In Navy Velvet

Regular Price: \$6,399.00 Special Price: \$4,799.00

|         | Height | Width | Depth |
|---------|--------|-------|-------|
| Overall | N/A    | N/A   | N/A   |

Give your living room a modern upgrade with this contemporary navy velvet Denise two-piece sectional sofa. Its channel tufting design adds texture to its plush navy velvet upholstery, creating a resting piece that is pleasing to the senses. Its lengthy, curved design provides ample space for you to stretch out, or cuddle up with your family. Complete sets of gold and chrome legs are included so you can customize this sectional to suit your existing decor.