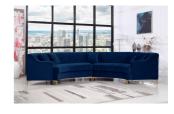

Give your living room a modern upgrade with this contemporary navy velvet Denise two-piece sectional sofa. Its channel tufting design adds texture to its plush navy velvet upholstery, creating a resting piece that is pleasing to the senses. Its lengthy, curved design provides ample space for you to stretch out, or cuddle up with your family. Complete sets of gold and chrome legs are included so you can customize this sectional to suit your existing decor.