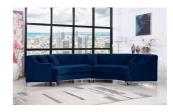

SKU: 1008245

Denise 2pc. Sectional In Navy Velvet

Regular Price: \$6,399.00 Special Price: \$4,799.00

|         | Height | Width | Depth |
|---------|--------|-------|-------|
| Overall | N/A    | N/A   | N/A   |

Give your living room a modern upgrade with this contemporary navy velvet Denise two-piece sectional sofa. Its channel tufting design adds texture to its plush navy velvet upholstery, creating a resting piece that is pleasing to the senses. Its lengthy, curved design provides ample space for you to stretch out, or cuddle up with your family. Complete sets of gold and chrome legs are included so you can customize this sectional to suit your existing decor.