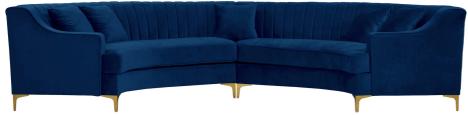

SKU: 1008245

Denise 2pc. Sectional In Navy Velvet

Regular Price: \$6,399.00 Special Price: \$4,799.00

|         | Height | Width | Depth |
|---------|--------|-------|-------|
| Overall | N/A    | N/A   | N/A   |

Give your living room a modern upgrade with this contemporary navy velvet Denise two-piece sectional sofa. Its channel tufting design adds texture to its plush navy velvet upholstery, creating a resting piece that is pleasing to the senses. Its lengthy, curved design provides ample space for you to stretch out, or cuddle up with your family. Complete sets of gold and chrome legs are included so you can customize this sectional to suit your existing decor.