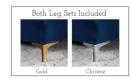

Give your living room a modern upgrade with this contemporary navy velvet Denise two-piece sectional sofa. Its channel tufting design adds texture to its plush navy velvet upholstery, creating a resting piece that is pleasing to the senses. Its lengthy, curved design provides ample space for you to stretch out, or cuddle up with your family. Complete sets of gold and chrome legs are included so you can customize this sectional to suit your existing decor.