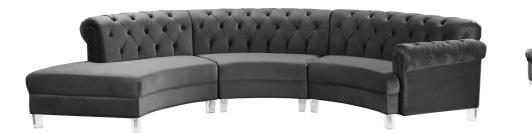

Sit back and relax after a long day at work on this Barbara Grey Velvet 3pc. Sectional from Meridian Furniture. Rich grey velvet upholstery is complemented with deep tufting and chrome nailheads, creating a contemporary piece that's perfect for any room in your living space. Acrylic lucite legs finish off this elegant sectional's design, providing its frame with sturdy support as well as balance for its luxurious grey color.