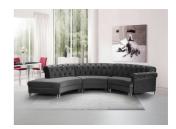

Sit back and relax after a long day at work on this Barbara Grey Velvet 3pc. Sectional from Meridian Furniture. Rich grey velvet upholstery is complemented with deep tufting and chrome nailheads, creating a contemporary piece that's perfect for any room in your living space. Acrylic lucite legs finish off this elegant sectional's design, providing its frame with sturdy support as well as balance for its luxurious grey color.