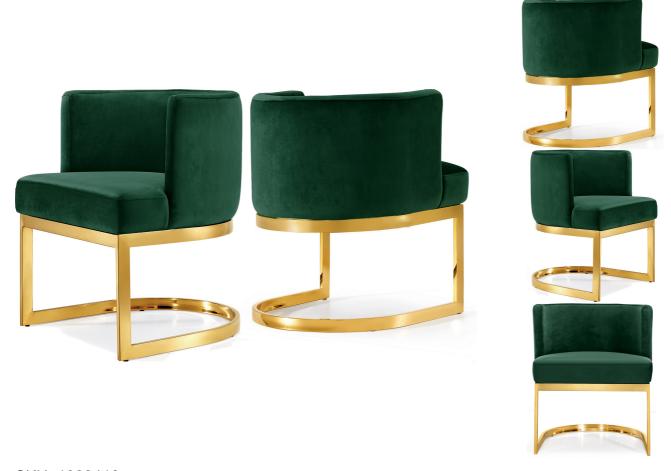

SKU: 1008410

Donna Di

Regular Pri Special Price: \$439.00

| Dining Chair In Green Velvet |         | Height | Width | Depth |  |
|------------------------------|---------|--------|-------|-------|--|
| <del>rice: \$579.00</del>    | Overall | N/A    | N/A   | N/A   |  |
| rico: \$420.00               |         |        |       |       |  |

Lend your dining area a touch of retro charm with the Donna Green Velvet Dining Chair from Meridian Furniture. The back of the chair has a barrel design that cradles you in comfort while you enjoy a meal with friends, and the chair is thickly padded and upholstered in plush green velvet for a luxe feel. The base is made from stainless steel with a gold finish for a finish that's stunningly beautiful.