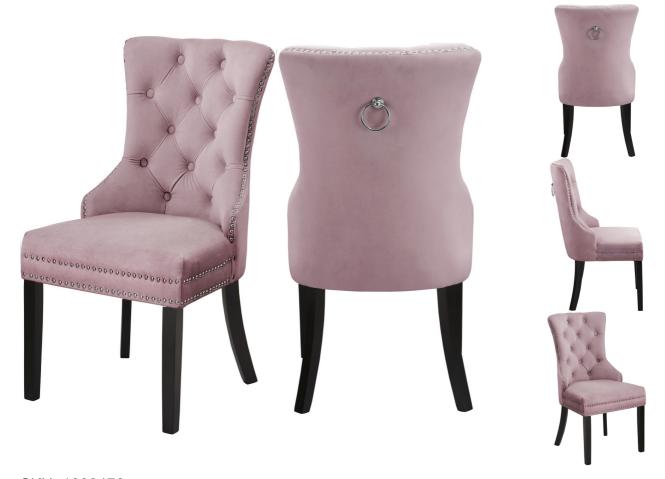

SKU: 1008476

Gwendolyn Dining Chair In Pink Velvet

Regular Price: \$399.00 Special Price: \$299.00

|         | Height | Width | Depth |
|---------|--------|-------|-------|
| Overall | N/A    | N/A   | N/A   |

Dine in luxurious style with the Gwendolyn blush pink velvet dining chair. Featuring a curved high back, plush cushioned seat and deep tufted blush pink velvet upholstery studded with chrome nailheads, this dining chair is sure to take your dining experience to a whole new level. Espresso wood legs provide sturdy support and complement the stunning blush pink upholstery for a sleek, contemporary design.