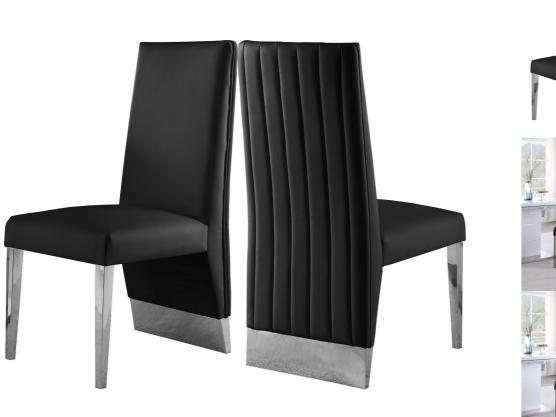

Special Price: \$409.00

Bring the luxe look of this Stanley chair to your dining space. Impressing guests is simple when they're seated in this chair. The floor-length back is elegantly beautiful and creates a striking silhouette from every angle. Faux Leather upholstery material in a sophisticated hue of black adds a touch of modernity to this chair, and the reverse is channel tufted for added elegance and refinement. Chrome legs complete the look for added contemporary panache and sturdy support.