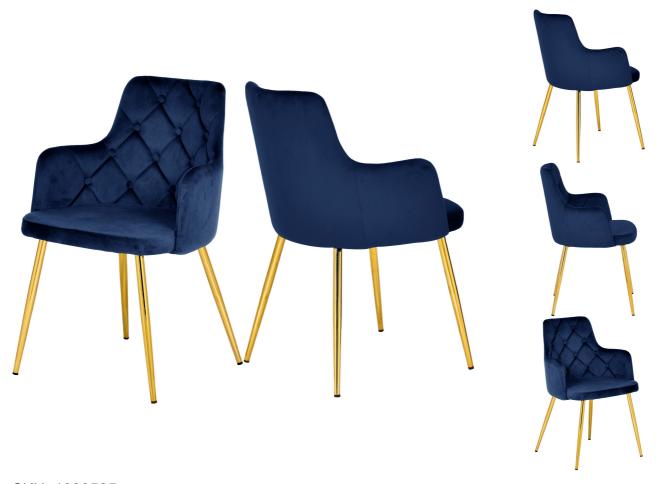

SKU: 1008525

| Clint Dining Chair In Navy Velvet and Gold |         | Height | Width | Depth |
|--------------------------------------------|---------|--------|-------|-------|
| Regular Price: \$419.00                    | Overall | N/A    | N/A   | N/A   |
| Special Price: \$319.00                    |         |        |       |       |

Relax and dine in style with this chic navy velvet Clint dining chair. Plush navy velvet upholstery provides a comfy, soft texture that's pleasing to the senses and polished gold metal legs add just enough color to complement this chair's elegance. Button tufting on the chair's back adds a contemporary touch that transforms your dining area into a stylish place to be. A back height of 33 inches provides ample support so you can sit and eat in utmost comfort while visiting with loved ones.