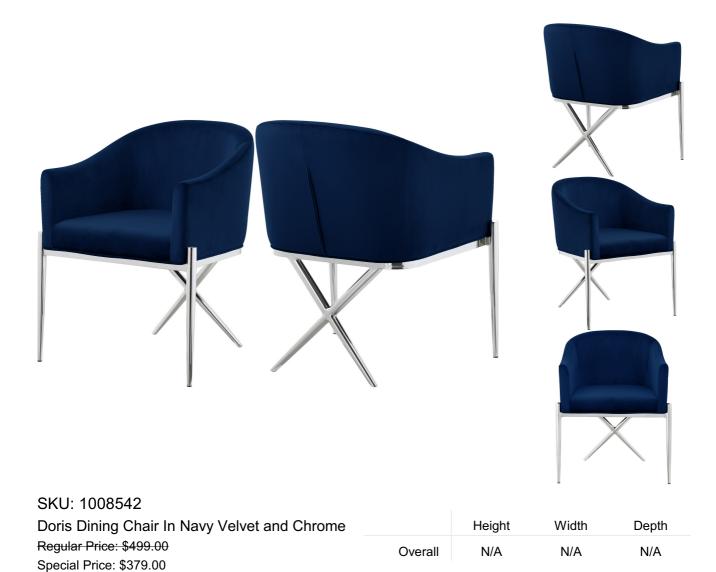

## memoky

Spread elegance and modernity to your dining room with this Doris navy velvet dining chair from Meridian Furniture. This beautiful chair features a simple barrel seat with a plush cushion and back, ensuring that every meal is a comfortable one. The chrome steel legs provide durable support while you sit, and an "X" leg in the back lends the chair an uber-modern vibe. Chrome finishing on the base is sleek and chic, giving this chair a contemporary edge that's well at home in any modern dining room. Sleek navy velvet upholstery is durable and tough yet soft against your body, elevating meal times to a luxurious experience.