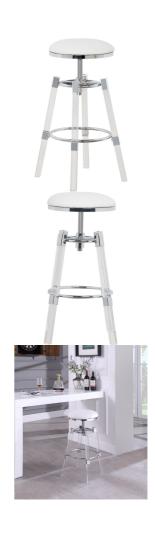

Special Price: \$559.00

Make your kitchen counter the spot to be when you bring home this Lila Faux Leather Adjustable Bar and Counter Stool. This stool is modern through and through with its minimalist design and back-to-basics looks. The backless stool features a thick acrylic and chrome base that,Äôs super modish and sleek, and it,Äôs topped with a white faux leather cushion for comfort as you wine or dine. Adjust the stool easily with the mechanism below the seat to make it counter or bar height as needed.