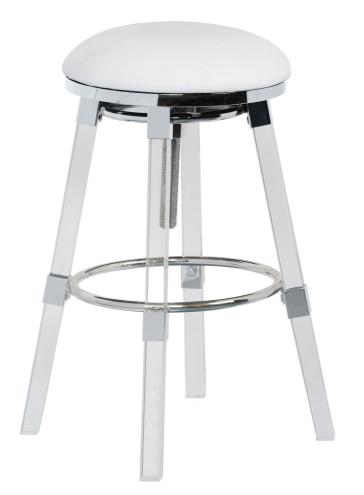

Special Price: \$559.00

Make your kitchen counter the spot to be when you bring home this Lila Faux Leather Adjustable Bar and Counter Stool. This stool is modern through and through with its minimalist design and back-to-basics looks. The backless stool features a thick acrylic and chrome base that,Äôs super modish and sleek, and it,Äôs topped with a white faux leather cushion for comfort as you wine or dine. Adjust the stool easily with the mechanism below the seat to make it counter or bar height as needed.