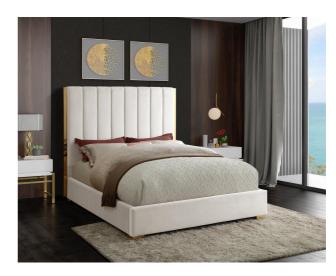

SKU: 1008866

Janie Queen Bed In Cream Velvet

Regular Price: \$1,599.00 Special Price: \$1,199.00

|         | Height | Width | Depth |
|---------|--------|-------|-------|
| Overall | N/A    | N/A   | N/A   |

Transform your bedroom into a luxurious place to retired in the evenings with this elegant Janie cream velvet queen bed. Featuring a cream velvet base with channel tufting atop a polished gold metal frame, this queen-size bed makes a bold statement even when incorporated with existing contemporary bedroom decor. With a width of 69 inches, depth of 86 inches, height of 61.5 inches, and footboard height of 13.5 inches, this chic bed offers ample space for you to get a good night's rest.