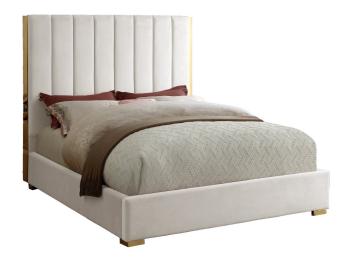

SKU: 1008866

Janie Queen Bed In Cream Velvet

Regular Price: \$1,599.00 Special Price: \$1,199.00

|         | Height | Width | Depth |
|---------|--------|-------|-------|
| Overall | N/A    | N/A   | N/A   |

Transform your bedroom into a luxurious place to retired in the evenings with this elegant Janie cream velvet queen bed. Featuring a cream velvet base with channel tufting atop a polished gold metal frame, this queen-size bed makes a bold statement even when incorporated with existing contemporary bedroom decor. With a width of 69 inches, depth of 86 inches, height of 61.5 inches, and footboard height of 13.5 inches, this chic bed offers ample space for you to get a good night's rest.