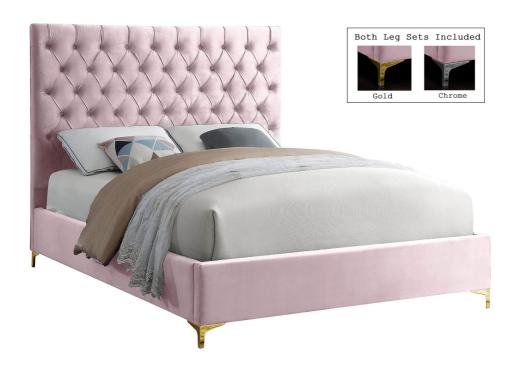

Revamp your bedroom space with this sumptuously crafted Robin full bed from Meridian furniture. The star of the show here is the headboard,Äîits tufted with deep button tufts that not only keep its thick padding in place and aloft, but also add a modern, textural look to your space. Sleek pink velvet upholstery feels luxuriously upscale to the touch, and the high headboard and the minimalist platform frame with metal feet add a timelessly contemporary silhouette to your space.