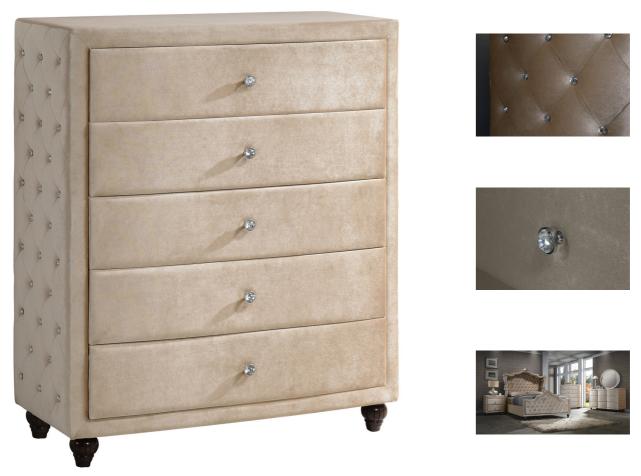

The Charlotte Bedroom set is an impeccable example of truly memorable, opulent contemporary design. Your bedroom will be the height of dignified fashions with Golden Beige Velvet and top quality construction. The set features crystal tufting and crystal handles throughout the case goods. Available in the Canopy or Sleigh bed option, with custom velvet covered case goods.