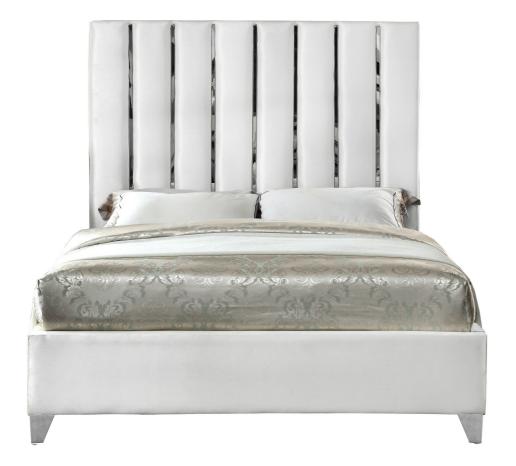

Create a bold yet welcoming sanctuary in your bedroom with this Donnie White Velvet King Bed. The chrome channel design features velvet fabric upholstery for a sleek, glamorous look. The chrome legs provide support for the plank-style base, ensuring durability and long-lived beauty. Full slats are included, making setup easy and quick. No box spring is required with this bed, so you can use it with your choice of mattress.