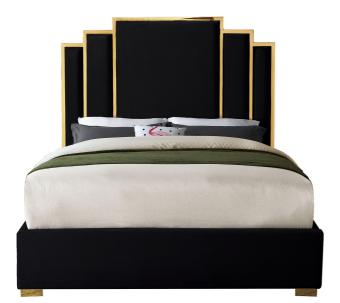

## memoky

SKU: 1009090 Geoffrey King Bed In Black Velvet Regular Price: \$2,599.00 Special Price: \$1,999.00

|         | Height | Width | Depth |
|---------|--------|-------|-------|
| Overall | N/A    | N/A   | N/A   |

Sleep like a king while adding dramatic flair to your bedroom space in the regal Geoffrey black velvet king bed. Sleek black velvet upholstery is supported by a polished gold metal frame, supported on gold metal legs, creating a stunning bed that  $\sqrt{\phi}$ ,  $\zeta^{\circ}$ ,  $\tilde{N}\phi$ s truly fit for royalty. The unique gold-framed layered rectangle design of the headboard commands attention of anyone who ventures into your sleeping chamber, and its luxuriously large size ensures you  $\sqrt{\phi}$ ,  $\zeta^{\circ}$ ,  $\tilde{N}\phi$ ll slumber like a king.