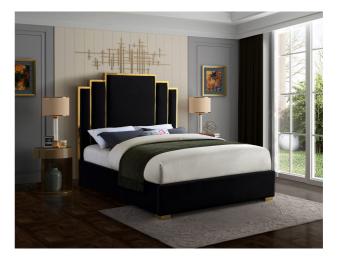

## memoky

SKU: 1009090 Geoffrey King Bed In Black Velvet Regular Price: \$2,599.00 Special Price: \$1,999.00

|         | Height | Width | Depth |
|---------|--------|-------|-------|
| Overall | N/A    | N/A   | N/A   |

Sleep like a king while adding dramatic flair to your bedroom space in the regal Geoffrey black velvet king bed. Sleek black velvet upholstery is supported by a polished gold metal frame, supported on gold metal legs, creating a stunning bed that  $\sqrt{\phi}$ ,  $\zeta^{\circ}$ ,  $\tilde{N}\phi$ s truly fit for royalty. The unique gold-framed layered rectangle design of the headboard commands attention of anyone who ventures into your sleeping chamber, and its luxuriously large size ensures you  $\sqrt{\phi}$ ,  $\zeta^{\circ}$ ,  $\tilde{N}\phi$ ll slumber like a king.