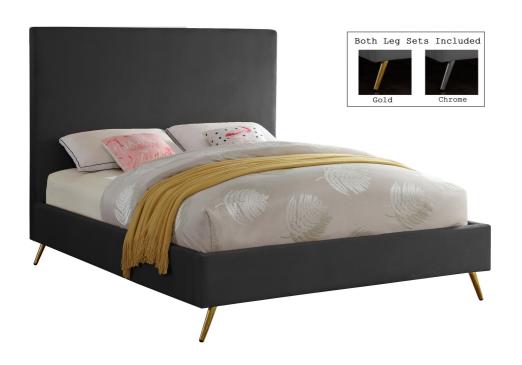

Embolden your bedroom space with this beautiful Courtney Grey Velvet Queen Bed. The neutral color and chic, sleek velvet upholstery set this bed apart as a distinctively elegant option for your bedroom sanctuary. The contemporary design meshes well with modern decor, making it the ultimate choice for the uber-modern home. Metal legs with a retro slant lend this bed a finished look. Because the bed requires no box spring or foundation, it offers a svelte, minimalist profile.