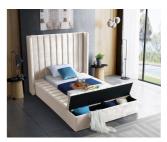

SKU: 1009143

Joanne Twin Bed In Cream Velvet

Regular Price: \$2,099.00 Special Price: \$1,599.00

|         | Height | Width | Depth |
|---------|--------|-------|-------|
| Overall | N/A    | N/A   | N/A   |

Make a bold statement in your bedroom with this stunning Joanne cream velvet twin bed. Its cream velvet design with channel tufting gives it a chic, textured appearance that  $\sqrt{\phi}$ ,  $Q^{,,}$ ,  $\tilde{N}\phi$ s both comfortable and dramatic. This twin size bed features storage rails along its full slats frame, making it the perfect solution for individuals in limited sleeping spaces. Its width of 70.5 inches, depth of 94 inches, and height of 65 inches offers ample room to sleep without being cramped.