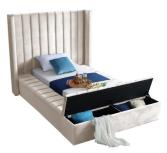

SKU: 1009143

Joanne Twin Bed In Cream Velvet

Regular Price: \$2,099.00 Special Price: \$1,599.00

|         | Height | Width | Depth |
|---------|--------|-------|-------|
| Overall | N/A    | N/A   | N/A   |

Make a bold statement in your bedroom with this stunning Joanne cream velvet twin bed. Its cream velvet design with channel tufting gives it a chic, textured appearance that  $\sqrt{\phi}$ ,  $Q^{,,}$ ,  $\tilde{N}\phi$ s both comfortable and dramatic. This twin size bed features storage rails along its full slats frame, making it the perfect solution for individuals in limited sleeping spaces. Its width of 70.5 inches, depth of 94 inches, and height of 65 inches offers ample room to sleep without being cramped.