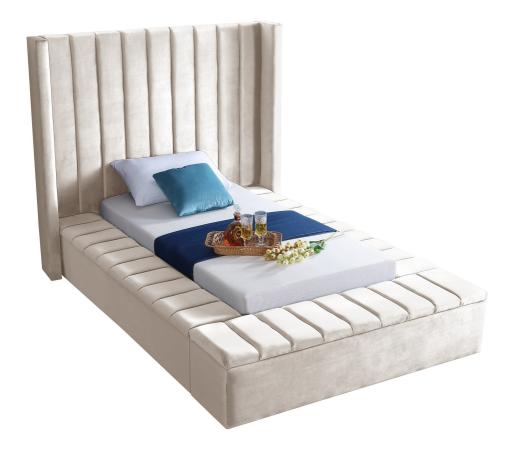

SKU: 1009143

Joanne Twin Bed In Cream Velvet

Regular Price: \$2,099.00 Special Price: \$1,599.00

|         | Height | Width | Depth |
|---------|--------|-------|-------|
| Overall | N/A    | N/A   | N/A   |

Make a bold statement in your bedroom with this stunning Joanne cream velvet twin bed. Its cream velvet design with channel tufting gives it a chic, textured appearance that  $\sqrt{\phi}$ ,  $Q^{,,}$ ,  $\tilde{N}\phi$ s both comfortable and dramatic. This twin size bed features storage rails along its full slats frame, making it the perfect solution for individuals in limited sleeping spaces. Its width of 70.5 inches, depth of 94 inches, and height of 65 inches offers ample room to sleep without being cramped.