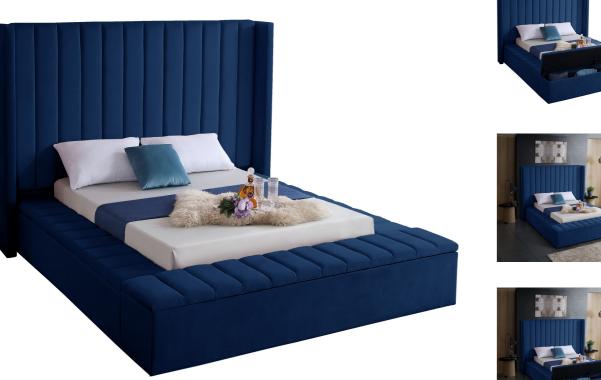

Make a bold statement in your bedroom with this stunning Joanne navy velvet full bed. Its navy velvet design with channel tufting gives it a chic, textured appearance that  $\sqrt{\phi}$ ,  $\tilde{V}^{\circ}$ ,  $\tilde{N}\phi$ s both comfortable and dramatic. This full size bed features storage rails along its full slats frame, making it the perfect solution for individuals in limited sleeping spaces. Its width of 85.5 inches, depth of 94 inches, and height of 65 inches offers ample room to sleep without being cramped.