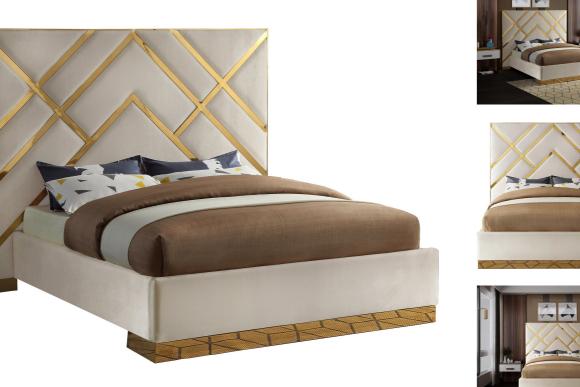

## memoky

SKU: 1009293 Lionel King Bed In Cream Velvet Regular Price: \$2,699.00 Special Price: \$1,999.00

|         | Height | Width | Depth |
|---------|--------|-------|-------|
| Overall | N/A    | N/A   | N/A   |

Take your bedroom space to a whole new modern level with this Lionel cream velvet king bed. Posh velvet upholstery in a lovely cream color is intersected by polished gold metal in a geometric design that is nothing short of spectacular. This stunning bed has a gold metal base to finish off the presentation on a glamorous and upscale note. Full slats are included with the bed to help provide support for your mattress, and the platform footprint ensures you need no box springs or foundation to recreate this look at home.