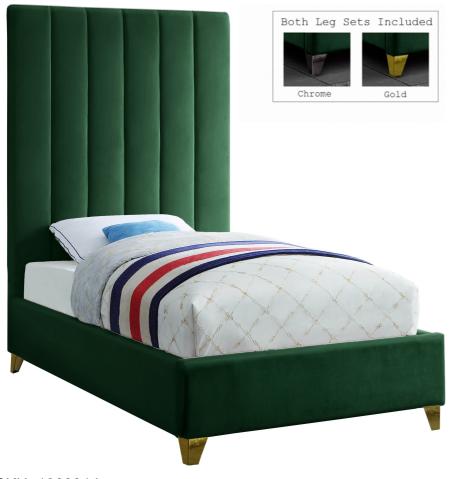

SKU: 1009314

Glenda Twin Bed In Green Velvet

Regular Price: \$1,199.00 Special Price: \$889.00

|         | Height | Width | Depth |
|---------|--------|-------|-------|
| Overall | N/A    | N/A   | N/A   |

Take the look of your bedroom to new decorative heights with this ultra-modern Glenda upholstered twin bed. Rich green velvet upholstery gives this bed a true upscale feel and epitomizes fine living while channel tufting along the headboard keeps the padded material inside plump and aloft, Aîso it cradles your body while you sit up in bed to watch TV or read. Metal legs bring this platform bed up off the floor, allowing clearance below for cleaning and adding to its svelte contemporary profile.